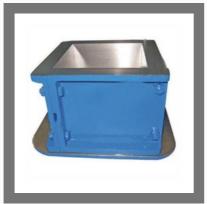

### **CONCRETE TESTING EQUIPMENT**

Cube Moulds

Digital Compression Testing Machine

Concrete Slump Cone

Steel Cylinders Mould