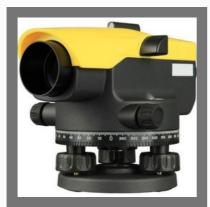

### **SURVEY EQUIPMENT**

Leica Na324 Automatic Level

Sokkia B40a Automatic Level

Auto Level PTH2507

Leica Sprinter Digital Level

Concrete flow table set

Le Chateiler Mould

Ultrasonic Pulse Velocity