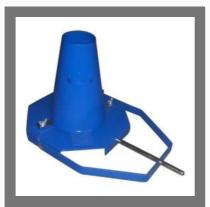

### **CONCRETE TESTING EQUIPMENT**

Cube Moulds

Digital Compression Testing Machine

Concrete Slump Cone

Steel Cylinders Mould