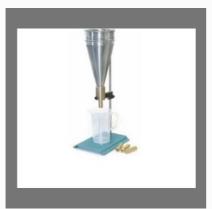

### **CEMENT TESTING EQUIPMENTS**

Flow Cone

Shrinkage Bar Mould

Sand Content Kit

Mud Balance