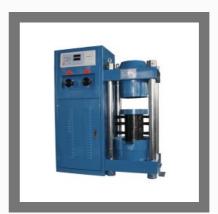

### **CONCRETE TESTING EQUIPMENT**

Cube Moulds

Digital Compression Testing Machine

Concrete Slump Cone

Steel Cylinders Mould